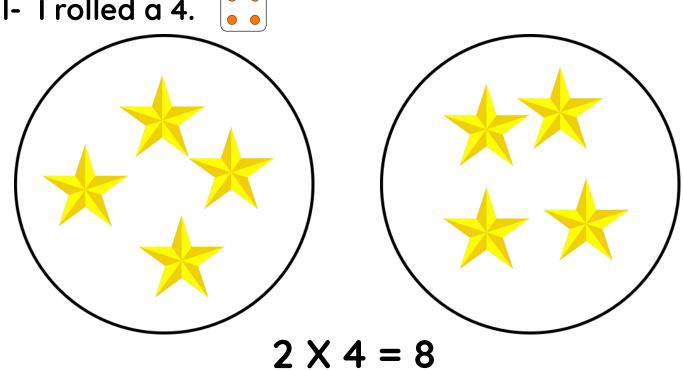

Be sure to create a multiplication sentence and info about the number of groups.

See the sample on the next slide.

1st roll- I rolled a 2.

2nd roll- I rolled a 4.

2 groups of 4 = 8

| First Roll           |   | Second Roll |           |             |
|----------------------|---|-------------|-----------|-------------|
|                      |   |             |           |             |
|                      |   |             |           |             |
| Draw your model belo | w |             |           |             |
|                      |   |             |           |             |
|                      |   |             |           |             |
|                      |   |             |           |             |
|                      |   |             |           |             |
|                      |   |             |           |             |
|                      |   |             |           |             |
|                      |   |             |           |             |
|                      |   |             | x=        |             |
|                      |   |             |           | <del></del> |
|                      |   |             | groups of | =           |
|                      |   | -           | groups or |             |